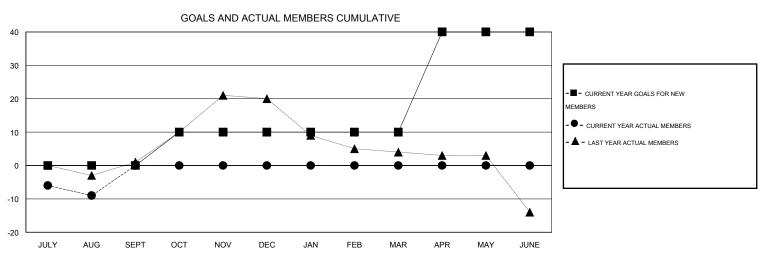

## LOCATION WISCONSIN

 $\mathsf{GMT}\;\mathsf{CA}\;1$ 

| Clubs                      |                  |           |                  |                  | Members                 |                    |                                     |                    |                  |
|----------------------------|------------------|-----------|------------------|------------------|-------------------------|--------------------|-------------------------------------|--------------------|------------------|
| RESULTS FOR 2016-2017      |                  |           |                  |                  | RESULTS FOR 2016-2017   |                    |                                     |                    |                  |
| QUARTER                    | NEW CLUB<br>GOAL | NEW CLUBS | DROPPED<br>CLUBS | NET<br>GAIN/LOSS | QUARTER                 | NEW MEMBER<br>GOAL | CHARTER AND<br>NEW MEMBERS<br>ADDED | DROPPED<br>MEMBERS | NET<br>GAIN/LOSS |
| JULY/AUG/SEPT              | 0                | 0         | 0                | 0                | JULY/AUG/SEPT           | 0                  | 10                                  | 19                 | -9               |
| OCT/NOV/DEC<br>JAN/FEB/MAR | 0                | 0         | 0                | 0                | OCT/NOV/DEC JAN/FEB/MAR | 10<br>0            | 0                                   | 0                  | 0                |
| APR/MAY/JUNE               | 1                | 0         | 0                | 0                | APR/MAY/JUNE            | 30                 | 0                                   | 0                  | 0                |